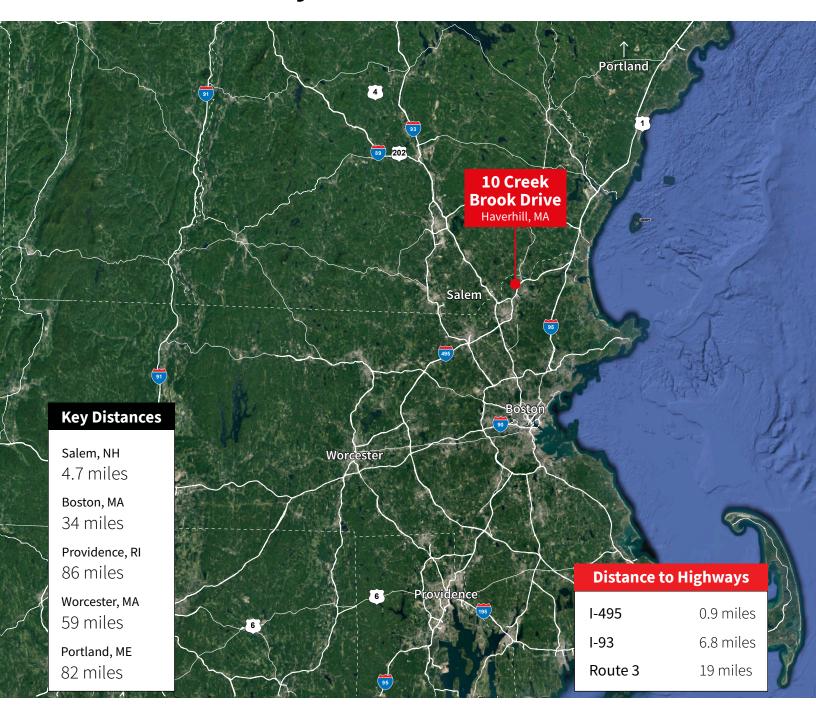

igh doors

6,200 sf

office space

1

drive-in door





# **Property Specifications**

| Building size                | 167,924 SF     |
|------------------------------|----------------|
| Available cool storage space | 103,000 SF     |
| Available office space       | 6,200 SF       |
| Land acres                   | 23.16          |
| Parking                      | 119 car spaces |
|                              |                |

| Clear height  | 27' to 40' Feet                                                |
|---------------|----------------------------------------------------------------|
| Loading docks | 21 (expandable to 34)<br>dock-high doors, one<br>drive-in door |
| Utilities     | Water/Sewer :<br>Municipal                                     |

## **Prime Accessibility**



#### **Contact**

#### Ben Roopenian

Senior Vice President +1 978 201 9795 benjamin.roopenian@jll.com

#### Joe Fabiano

Managing Director +1 781 844 7893 joe.fabiano@jll.com

#### **Kevin Griffiths**

Senior Vice President +16109557502 kevin.griffiths@jll.com

#### Timothy O'Rourke

Senior Managing Director +1 978 201 9795

timothy.orourke@jll.com



Although information has been obtained from sources deemed reliable, JLL does not make any guarantees, warranties or representations, express or implied, as to the completeness or accuracy as to the information contained herein. Any projections, opinions, assumptions or estimates used are for example only. There may be differences between projected and actual results, and those differences may be material. JLL does not accept any liability