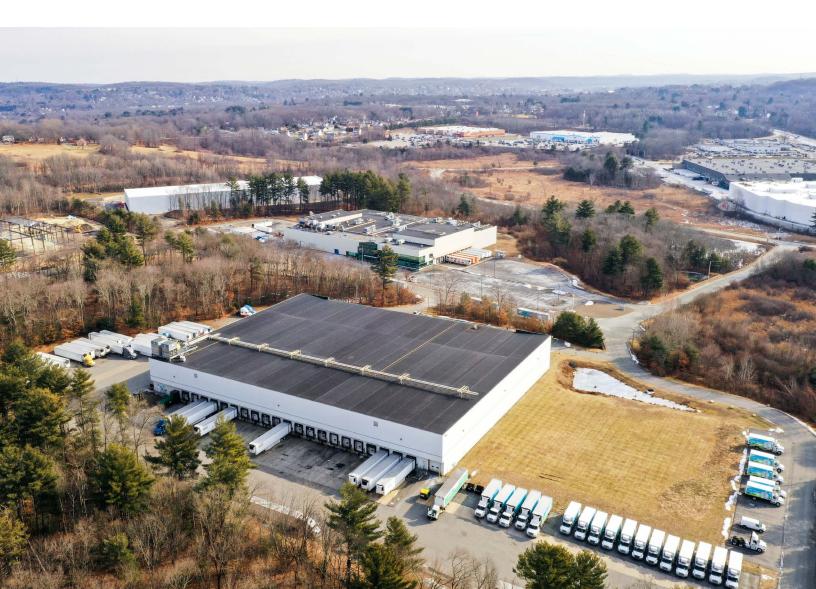

### **Property Description**

JLL's Industrial Team is pleased to offer for lease 10 Creek Brook Drive in Haverhill, MA (the building formerly served as a facility for General Mills for a number of years). It features a clear height ranging from 27 to 40 feet, 103,000 square feet of cooler space, 12,000 pallet positions, 21 (expandable to 34) dock-high doors, one drive-in door and 6,000 square feet of office space. The property is positioned on 23.16 acres within Creek Brook Industrial Park, and comes with an expansion opportunity to add 59,924 square feet of freezer space.