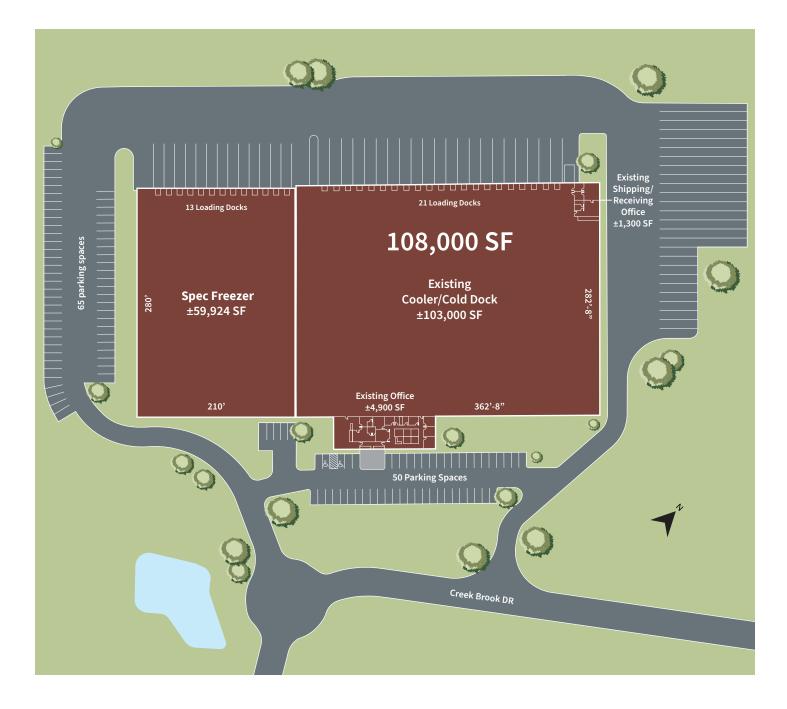

### **Property Description**

JLL's Industrial Team is pleased to offer for lease 10 Creek Brook Drive in Haverhill, MA (the building formerly served as a facility for General Mills for a number of years). It features a clear height ranging from 27 to 40 feet, 103,000 square feet of cooler space, 12,000 pallet positions, 21 (expandable to 34) dock-high doors, one drive-in door and 6,000 square feet of office space. The property is positioned on 23.16 acres within Creek Brook Industrial Park, and comes with an expansion opportunity to add 59,924 square feet of freezer space.

#### **Building features:**

27 to 40 ft

clear height

**12,000** pallet positions

±103,000 sf

cooler space

21

(expandable to 34) dock-high doors

6,200 sf

office space

1

drive-in door

# **Property Specifications**

| Building size                | 167,924 SF     |
|------------------------------|----------------|
| Available cool storage space | 103,000 SF     |
| Available office space       | 6,200 SF       |
| Land acres                   | 23.16          |
| Parking                      | 119 car spaces |
|                              |                |

| Clear height  | 27' to 40' Feet                                                |
|---------------|----------------------------------------------------------------|
| Loading docks | 21 (expandable to 34)<br>dock-high doors, one<br>drive-in door |
| Utilities     | Water/Sewer :<br>Municipal                                     |