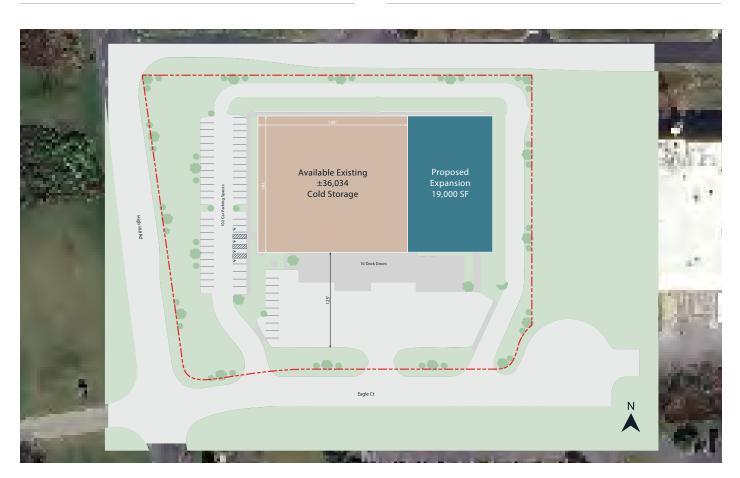

# Site plan

| Total building s.f.                | 38,434 s.f. | Dock doors     | 10          |
|------------------------------------|-------------|----------------|-------------|
| Proposed expansion                 | 19,000 s.f. | Drive-in doors | 1           |
| Freezer                            | 5,010 s.f.  | Car parking    | 102         |
| Cooler                             | 23,731 s.f. | Dimensions     | 181' × 199' |
| Mezzanine test<br>kitchen & office | 2,939 s.f.  | Clear Height   | 26'         |
| Office                             | 6,754 s.f.  | Column spacing | 50' x 45'   |

## Site plan - 200 Eagle Court