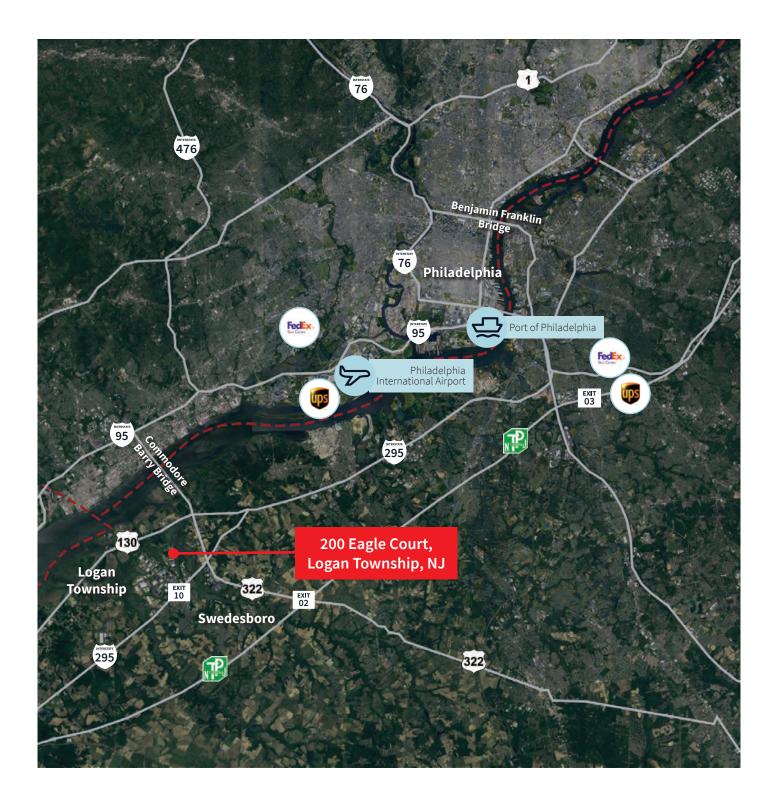

**JLL** SEE A BRIGHTER WAY

# For lease

38,434 SF available Expandable to 57,434 SF

200 Eagle Court, Logan Township, NJ

### Location



## Corporate neighbors



# Site plan

| Total building s.f.                | 38,434 s.f. | Dock doors     | 10          |
|------------------------------------|-------------|----------------|-------------|
| Proposed expansion                 | 19,000 s.f. | Drive-in doors | 1           |
| Freezer                            | 5,010 s.f.  | Car parking    | 102         |
| Cooler                             | 23,731 s.f. | Dimensions     | 181' × 199' |
| Mezzanine test<br>kitchen & office | 2,939 s.f.  | Clear Height   | 26'         |
| Office                             | 6,754 s.f.  | Column spacing | 50' x 45'   |



## Site plan - 200 Eagle Court



### Regional overview



Executive Managing Director dean.torosian@jll.com +1 609 472 4953 Jones Lang LaSalle 220 Lake Drive East, Sui