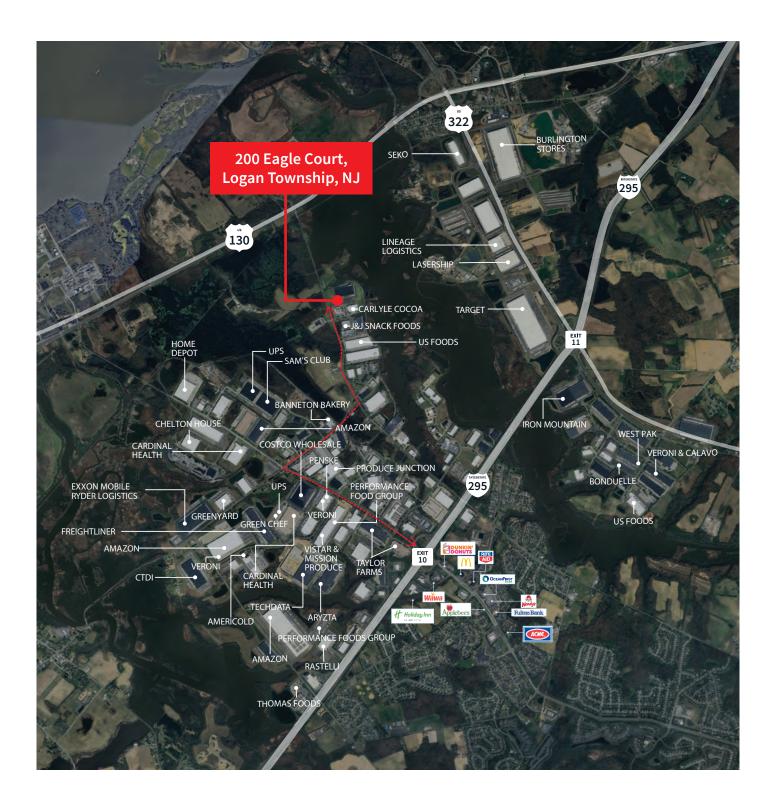

**JLL** SEE A BRIGHTER WAY

# For lease

38,434 SF available Expandable to 57,434 SF

200 Eagle Court, Logan Township, NJ

### Location



## Corporate neighbors



# Site plan

| Total building s.f.                | 38,434 s.f. | Dock doors     | 10          |
|------------------------------------|-------------|----------------|-------------|
| Proposed expansion                 | 19,000 s.f. | Drive-in doors | 1           |
| Freezer                            | 5,010 s.f.  | Car parking    | 102         |
| Cooler                             | 23,731 s.f. | Dimensions     | 181' × 199' |
| Mezzanine test<br>kitchen & office | 2,939 s.f.  | Clear Height   | 26'         |
| Office                             | 6,754 s.f.  | Column spacing | 50' x 45'   |



## Site plan - 200 Eagle Court



### Regional overview



Executive Managing Director dean.torosian@jll.com +1 609 472 4953 Jones Lang LaSalle 220 Lake Drive East, Suite 102 Cherry Hill, New Je