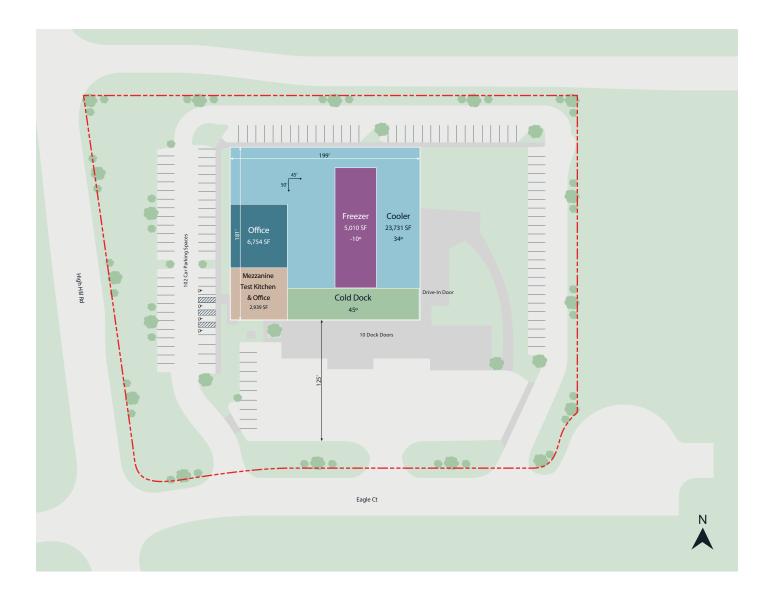

# Site plan

| Total building s.f.                | 38,434 s.f. | Dock doors     | 10          |
|------------------------------------|-------------|----------------|-------------|
| Proposed expansion                 | 19,000 s.f. | Drive-in doors | 1           |
| Freezer                            | 5,010 s.f.  | Car parking    | 102         |
| Cooler                             | 23,731 s.f. | Dimensions     | 181' × 199' |
| Mezzanine test<br>kitchen & office | 2,939 s.f.  | Clear Height   | 26'         |
| Office                             | 6,754 s.f.  | Column spacing | 50' x 45'   |

## Site plan - 200 Eagle Court