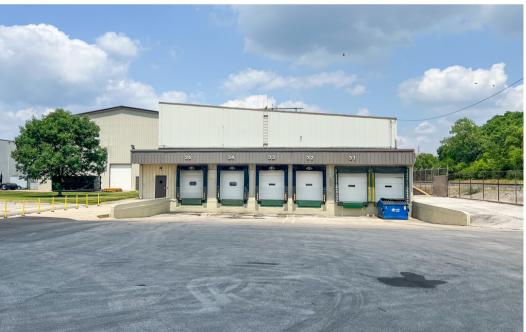

#### Scout Cold Logistics Center Reavest Dr., Indianapolis

## Scout Cold Logistics Center Reavest Dr., Indianapolis

#### Available Space Information

| BUILDING        | Cooler/Cold Dock: 20,592 SF | BUILDING      | 500' X 80'                     |
|-----------------|-----------------------------|---------------|--------------------------------|
| AREA            | Freezer: 28,800 SF          | DIMENSIONS    |                                |
|                 | Dry: 12,503 SF              | BUILDING      | Front-load                     |
|                 | Office: 1,000 SF            | CONFIGURATION |                                |
|                 | Total: ±62,885 SF           | CONSTRUCTION  | Steel frame/IMP                |
| SITE AREA       | ±2.99 acres                 | TYPE          |                                |
| CLEAR HEIGHT    | 16' - 36'                   | ROOF          | EPDM (no balast) & metal roofs |
| DOCK DOORS      | 10                          | COLD SYSTEMS  | Ammonia cold system            |
| BUILT/RENOVATED | 1960/1963                   | PARCEL ID:    | 1104444                        |
|                 | 7.                          |               |                                |