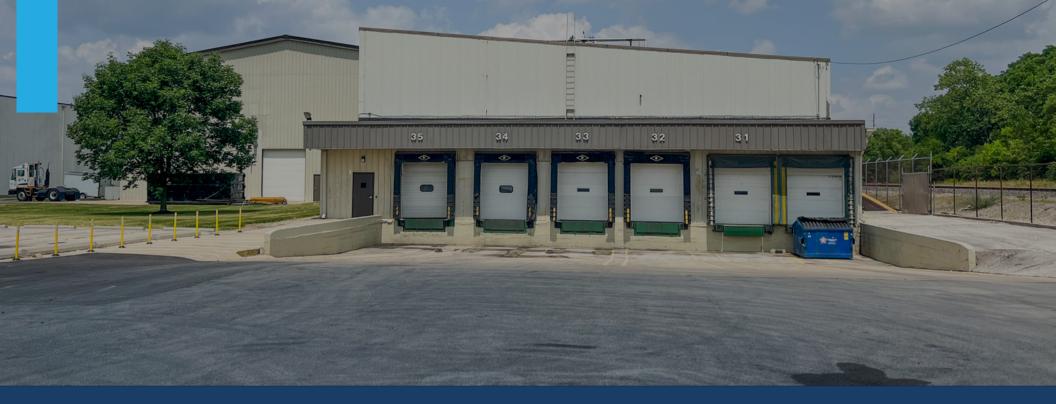

#### Available Space Information

| BUILDING        | Cooler/Cold Dock: 20,592 SF | BUILDING      | 500' X 80'                     |
|-----------------|-----------------------------|---------------|--------------------------------|
| AREA            | Freezer: 28,800 SF          | DIMENSIONS    |                                |
|                 | Dry: 12,503 SF              | BUILDING      | Front-load                     |
|                 | Office: 1,000 SF            | CONFIGURATION |                                |
|                 | Total: ±62,885 SF           | CONSTRUCTION  | Steel frame/IMP                |
| SITE AREA       | ±2.99 acres                 | TYPE          |                                |
| CLEAR HEIGHT    | 16' - 36'                   | ROOF          | EPDM (no balast) & metal roofs |
| DOCK DOORS      | 10                          | COLD SYSTEMS  | Ammonia cold system            |
| BUILT/RENOVATED | 1960/1963                   | PARCEL ID:    | 1104444                        |
|                 | 7.                          |               |                                |