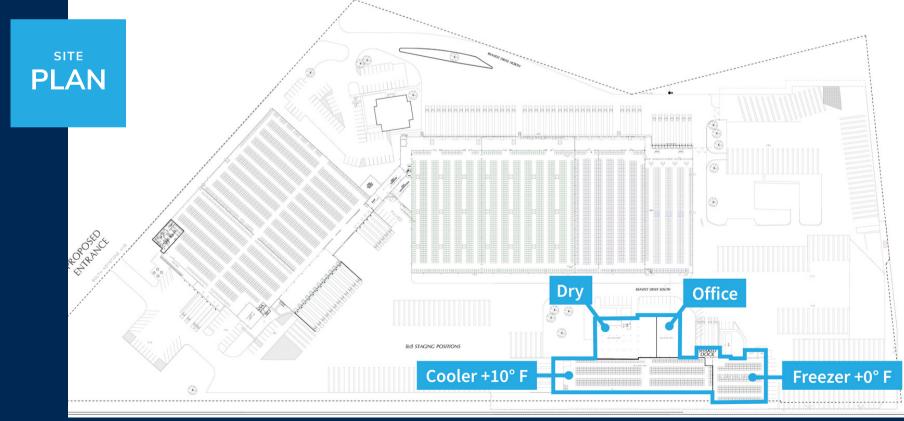

#### Available Space Information

| BUILDING        | Cooler/Cold Dock: 20,592 SF | BUILDING      | 500' X 80'                     |
|-----------------|-----------------------------|---------------|--------------------------------|
| AREA            | Freezer: 28,800 SF          | DIMENSIONS    |                                |
|                 | Dry: 12,503 SF              | BUILDING      | Front-load                     |
|                 | Office: 1,000 SF            | CONFIGURATION |                                |
|                 | Total: ±62,885 SF           | CONSTRUCTION  | Steel frame/IMP                |
| SITE AREA       | ±2.99 acres                 | TYPE          |                                |
| CLEAR HEIGHT    | 16' - 36'                   | ROOF          | EPDM (no balast) & metal roofs |
| DOCK DOORS      | 10                          | COLD SYSTEMS  | Ammonia cold system            |
| BUILT/RENOVATED | 1960/1963                   | PARCEL ID:    | 1104444                        |
|                 | 7.                          |               |                                |