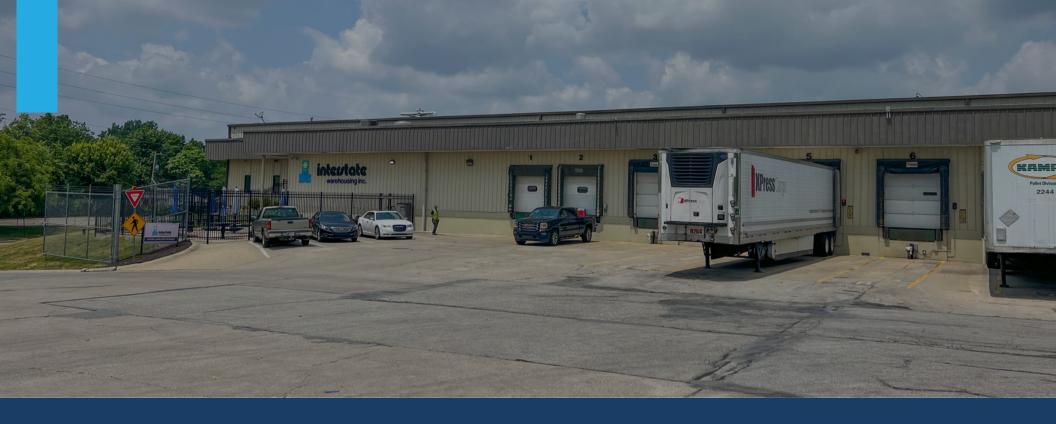

# Available (Divisiable) Space Information

**BUILDING** Cooler/Cold Dock: 134,364 SF

AREA Office: 5,000 SF

Total: ±139,364 SF

**BUILDING** 430' X 340'

**DIMENSIONS** 

SITE AREA ±4.28 acres
CLEAR HEIGHT 29' clear

**DOCK DOORS** 25

YEAR BUILT

BUILDING

**CONFIGURATION** 

CONSTRUCTION

**TYPE** 

ROOF

**COLD SYSTEMS** 

**PARCEL ID:** 

1962

Front-load

Steel frame/IMP

EPDM with & w/o ballast roofing

Ammonia cold system

1104586