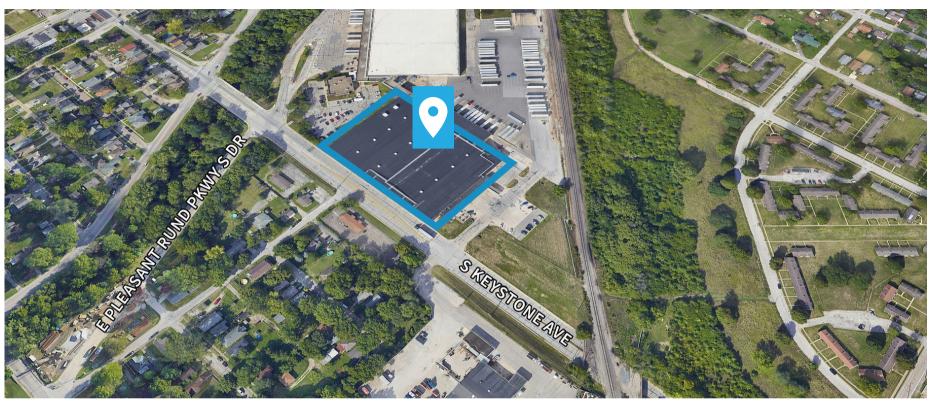

## Scout Cold Logistics - Indianapolis

1401 S Keystone Avenue, Indianapolis, IN 46203

### Location Advantages

Easy access to I-65 & I-70

Near several major interstates

Manufacturing zoning

15.5 miles to Indianapolis International Airport