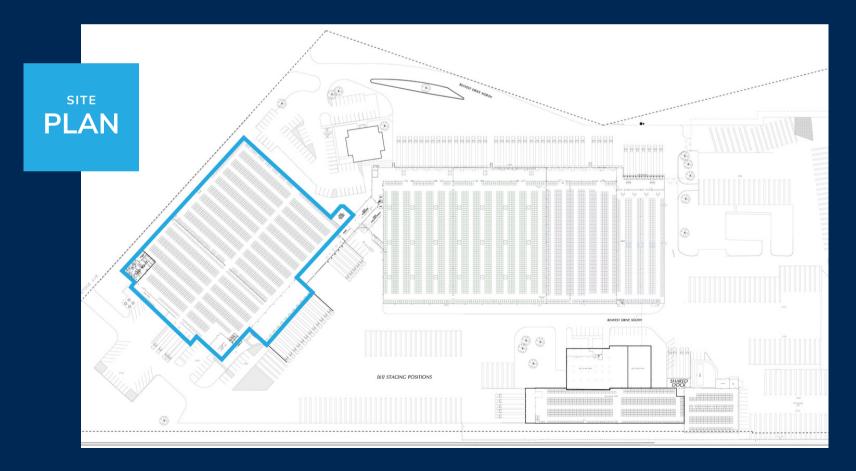

# Available (Divisiable) Space Information

**BUILDING** Cooler/Cold Dock: 134,364 SF

AREA Office: 5,000 SF

Total: ±139,364 SF

**BUILDING** 430' X 340'

**DIMENSIONS** 

SITE AREA ±4.28 acres
CLEAR HEIGHT 29' clear

**DOCK DOORS** 25

YEAR BUILT

BUILDING

**CONFIGURATION** 

CONSTRUCTION

**TYPE** 

ROOF

**COLD SYSTEMS** 

**PARCEL ID:** 

1962

Front-load

Steel frame/IMP

EPDM with & w/o ballast roofing

Ammonia cold system

1104586