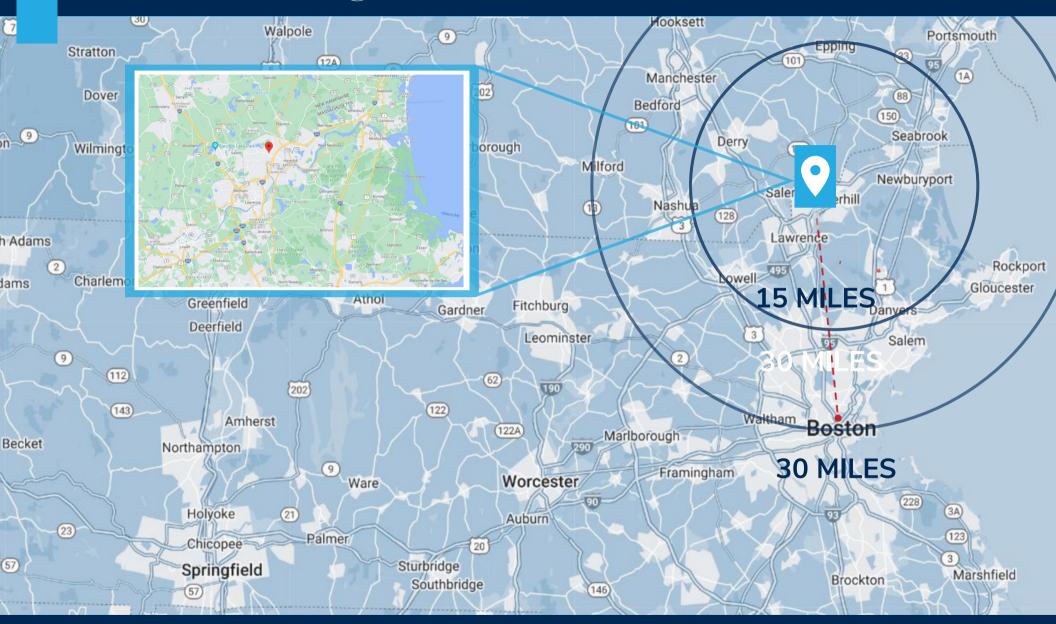

PROPOSED Freezer: ±57,250 SF | 97%

**EXPANSION** Office: ±2,000 SF | 3%

AREA Total: ±59,250 SF | 100%

CLEAR HEIGHT 37'– 40'

DOCK DOORS 21

DRIVE-IN DOORS 1 existing

CAR PARKING 49 existing

**SPACES** 

TRAILER PARKING 64 existing dedicated plus

SPACES 19 existing box truck spaces



**CONSTRUCTION TYPE** 

ROOF

Concrete with IMP

60-mil single-ply EPDM, fully adhered;

installed in 2003

**POWER** 

(1) 3,000-amp, 277/480 volt, 3-phase, 4-wire

service, which is served by a pad-mounted

utility transformer

**COLD SYSTEMS** 

Freon R-22 - Interior mezzanine engine room

with rooftop cooling towers and ceiling-hung

evaporators

FIRE PROTECTION

Wet system in office; dry pre-action, air

charged in warehouse with in-rack sprinkler

system

## Scout Cold Logistics Center Haverhill





#### **Leasing Contacts**

BEN ROOPENIAN, SENIOR VICE PRESIDENT +1 978 201 9795 || benjamin.roopenian@jll.com

JOE FABIANO, MANAGING DIRECTOR +1 781 844 7893 || joe.fabiano@jll.com

KEVIN GRIFFITHS, SENIOR VICE PRESIDENT +1 610 955 7502 || kevin.griffiths@jll.com

TIMOTHY O'ROURKE, SENIOR MANAGING DIRECTOR +1 978 201 9795 || timothy.orourke@jll.com





Although information has been obtained from sources deemed reliable, JLL does not make any guarantees, warranties or representations, express or implied, as to the completeness or accuracy as to the information contained herein. Any projections, opinions, assumptions or estimates used are for example only. There may be differences between projected and actual results, and those differences may be material. JLL does not accept any liabil