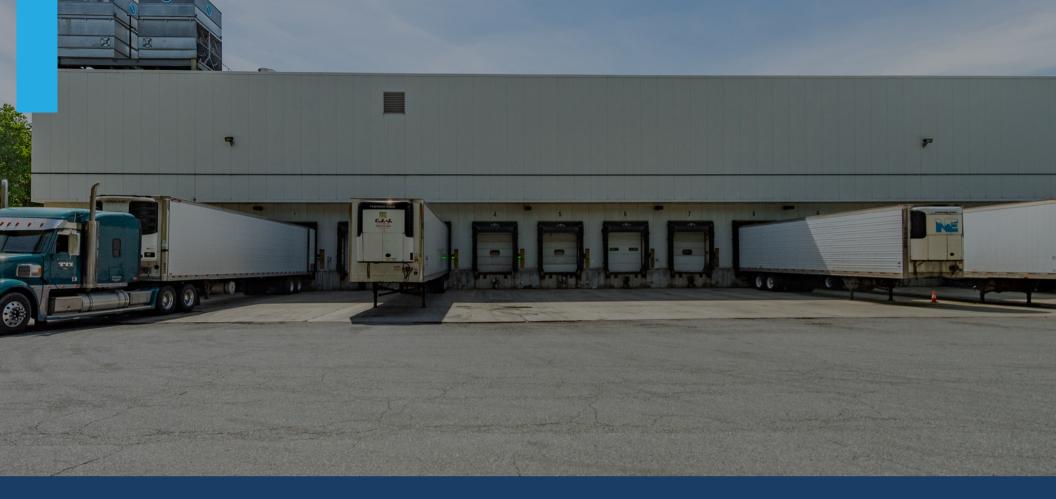

**RENOVATED** 

BUILDING Rear-load

**CONFIGURATION** 

**BUILDING** ±323' × ±363'

**DIMENSIONS** 

**EXISTING** Cooler: ±91,489 SF | 84%

BUILDING Cold Dock: ±11,000 SF | 10%

AREA Office: ±6,200 SF | 6%

Total: ±108,689 SF | 100%

PROPOSED Freezer: ±57,250 SF | 97%

**EXPANSION** Office: ±2,000 SF | 3%

AREA Total: ±59,250 SF | 100%

CLEAR HEIGHT 37'– 40'

DOCK DOORS 21

DRIVE-IN DOORS 1 existing

CAR PARKING 49 existing

**SPACES** 

TRAILER PARKING 64 existing dedicated plus

SPACES 19 existing box truck spaces

**CONSTRUCTION TYPE** 

ROOF

Concrete with IMP

60-mil single-ply EPDM, fully adhered;

installed in 2003