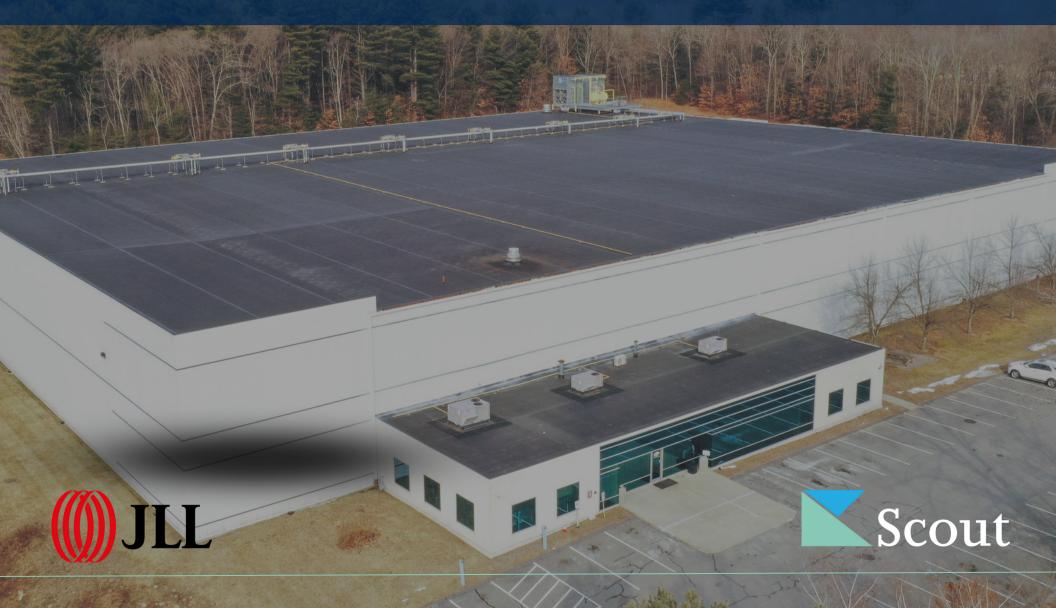

# Scout Cold Logistics - Haverhill

10 Creek Brook Drive, Haverhill, MA 01832

**RENOVATED** 

BUILDING Rear-load

**CONFIGURATION** 

**BUILDING** ±323' × ±363'

**DIMENSIONS** 

**EXISTING** Cooler: ±91,489 SF | 84%

BUILDING Cold Dock: ±11,000 SF | 10%

AREA Office: ±6,200 SF | 6%

Total: ±108,689 SF | 100%

PROPOSED Freezer: ±57,250 SF | 97%

**EXPANSION** Office: ±2,000 SF | 3%

AREA Total: ±59,250 SF | 100%

CLEAR HEIGHT 37'– 40'

DOCK DOORS 21

DRIVE-IN DOORS 1 existing

CAR PARKING 49 existing