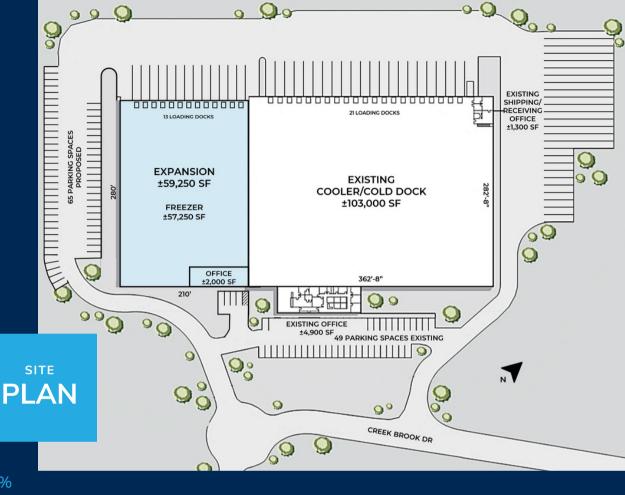

### Available Space Information

PARCEL ID 548-1-3C

SITE AREA ±23.16 acres

FAR 0.11 FAR

ZONING BP Business Park

FEMA FIRM 25009C0067F

FLOOD ZONE Zone X

YEAR BUILT AND 2003

**RENOVATED** 

BUILDING Rear-load

**CONFIGURATION** 

**BUILDING** ±323' × ±363'

**DIMENSIONS** 

**EXISTING** Cooler: ±91,489 SF | 84%

BUILDING Cold Dock: ±11,000 SF | 10%

AREA Office: ±6,200 SF | 6%

Total: ±108,689 SF | 100%

PROPOSED Freezer: ±57,250 SF | 97%

**EXPANSION** Office: ±2,000 SF | 3%

AREA Total: ±59,250 SF | 100%

CLEAR HEIGHT 37'– 40'

DOCK DOORS 21

DRIVE-IN DOORS 1 existing

CAR PARKING 49 existing

**SPACES** 

TRAILER PARKING 64 existing dedicated plus

SPACES 19 existing box truck spaces

**CONSTRUCTION TYPE** 

ROOF

Concrete with IMP

60-mil single-ply EPDM, fully adhered;

installed in 2003