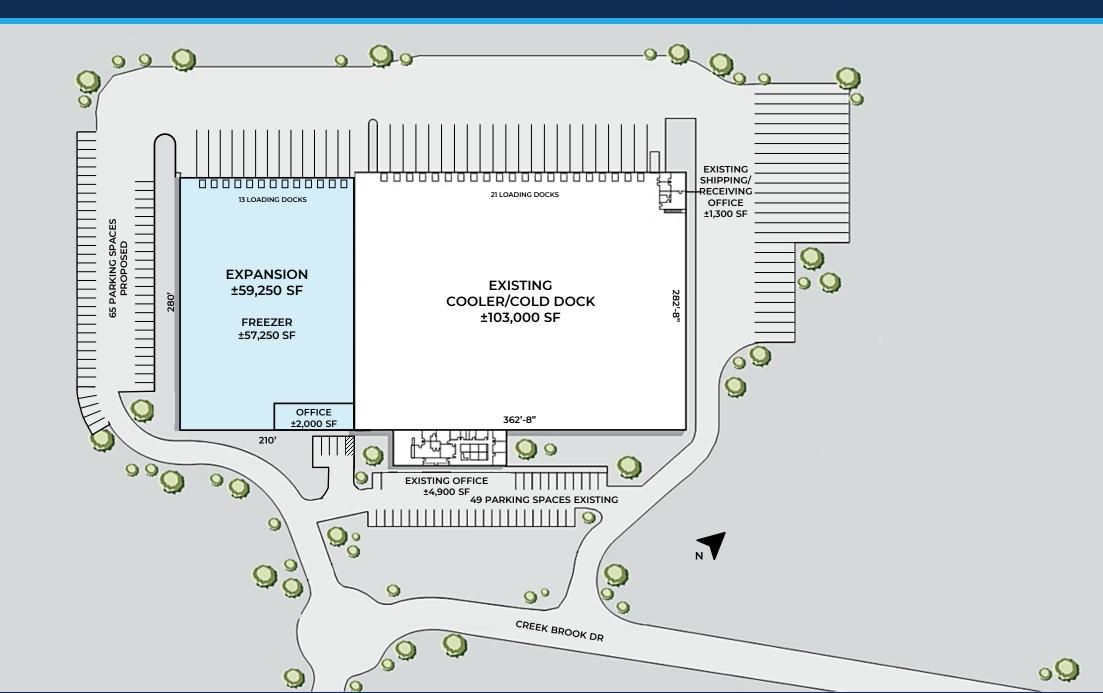

#### 10 CREEK BROOK DRIVE, HAVERHILL, MA

## PROPERTY PHOTOS











#### · 10 CREEK BROOK DRIVE, HAVERHILL, MA

### LOCATION





## SITE PLAN & PROPOSED EXPANSION



#### 10 CREEK BROOK DRIVE, HAVERHILL, MA

# PROPERTY SPECS



| ADDRESS                 | 10 Creek Brook Drive<br>Haverhill, MA 01832                                                     |
|-------------------------|-------------------------------------------------------------------------------------------------|
| PARCEL ID               | 548-1-3C                                                                                        |
| SITE AREA   FAR         | ±23.16 acres   0.11 FAR                                                                         |
| ZONING                  | BP – Business Park                                                                              |
| FEMA FIRM   FLOOD ZONE  | 25009C0067F   Zone X