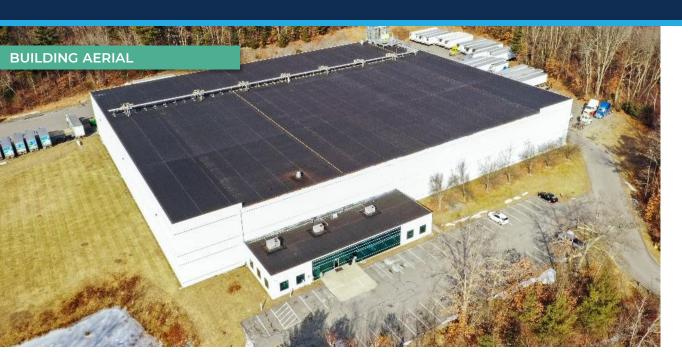

## PROPERTY PHOTOS

# PROPERTY SPECS

| ADDRESS                 | 10 Creek Brook Drive<br>Haverhill, MA 01832                                                     |
|-------------------------|-------------------------------------------------------------------------------------------------|
| PARCEL ID               | 548-1-3C                                                                                        |
| SITE AREA   FAR         | ±23.16 acres   0.11 FAR                                                                         |
| ZONING                  | BP – Business Park                                                                              |
| FEMA FIRM   FLOOD ZONE  | 25009C0067F   Zone X                                                                            |
| YEAR BUILT   RENOVATED  | 2003                                                                                            |
| BUILDING CONFIGURATION  | Rear-load                                                                                       |
| BUILDING DIMENSIONS     | ±323' × ±363'                                                                                   |
| EXISTING BUILDING AREA  | Cooler ±91,489 SF 84%   Cold Dock ±11,000 SF 10%   Office ±6,200 SF 6%   Total ±108,689 SF 100% |
| PROPOSED EXPANSION AREA | Freezer ±57,250 SF 97%   Office ±2,000 SF 3%   Total ±59,250 SF 100%                            |