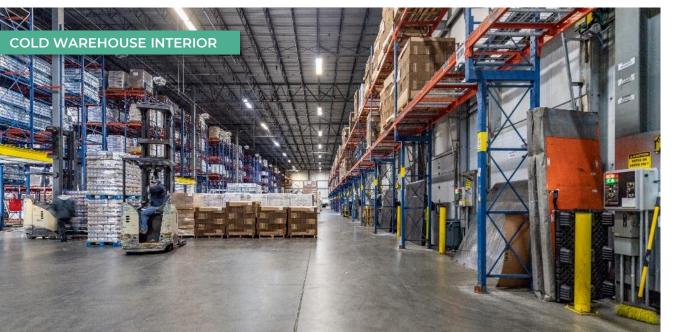

## PROPERTY PHOTOS

# PROPERTY SPECS

| ADDRESS                 | 10 Creek Brook Drive<br>Haverhill, MA 01832                                                     |
|-------------------------|-------------------------------------------------------------------------------------------------|
| PARCEL ID               | 548-1-3C                                                                                        |
| SITE AREA   FAR         | ±23.16 acres   0.11 FAR                                                                         |
| ZONING                  | BP – Business Park                                                                              |
| FEMA FIRM   FLOOD ZONE  | 25009C0067F   Zone X                                                                            |
| YEAR BUILT   RENOVATED  | 2003                                                                                            |
| BUILDING CONFIGURATION  | Rear-load                                                                                       |
| BUILDING DIMENSIONS     | ±323' × ±363'                                                                                   |
| EXISTING BUILDING AREA  | Cooler ±91,489 SF 84%   Cold Dock ±11,000 SF 10%   Office ±6,200 SF 6%   Total ±108,689 SF 100% |
| PROPOSED EXPANSION AREA | Freezer ±57,250 SF 97%   Office ±2,000 SF 3%   Total ±59,250 SF 100%                            |