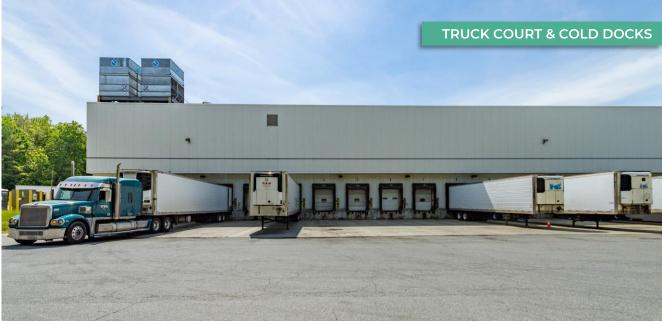

## PROPERTY PHOTOS

| CLEAR HEIGHT                | 37' – 40'                                                                                                        |
|-----------------------------|------------------------------------------------------------------------------------------------------------------|
| DOCK DOORS   DRIVE-IN DOORS | 21   1 existing                                                                                                  |
| CAR PARKING SPACES          | 49 existing                                                                                                      |
| TRAILER PARKING SPACES      | 64 existing dedicated plus<br>19 existing box truck spaces                                                       |
| CONSTRUCTION TYPE           | Concrete with IMP                                                                                                |
| ROOF                        | 60-mil single -ply EPDM, fully adhered; installed in 2003                                                        |
| POWER                       | (1) 3,000-amp, 277/480 volt, 3-phase, 4-wire<br>service, which is served by a pad-mounted<br>utility transformer |
| COLD SYSTEMS                | Freon R-22 - Interior mezzanine engine room with rooftop cooling towers and ceiling-hung evaporators             |
| FIRE PROTECTION             | Wet system in office; dry pre-action, air charged in warehouse with in-rack sprinkler system                     |